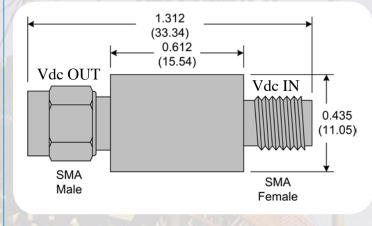

**PRO POWER SPEC:** 

Operating Temp: Storage: Input Voltage:

(PROPOWER-1.8V) (PROPOWER-2.5V) (PROPOWER-3.3V) (PROPOWER-5.0V)

Output Voltage: Output Current: Output VoltageTolerance: -40°C to 85°C -45°C to 90°C

+2.3Vdc Min.,+6Vdc Max. +3.0Vdc Min.,+6Vdc Max. +3.8Vdc Min.,+6Vdc Max. +5.5Vdc Min.,+6Vdc Max. Per PN Selection 250 mA Max +/- 1% Max

**Caution:** Care must be taken when using unspecified Wall adapters as unloaded voltage may exceed specified input voltage resulting in regulator damage.