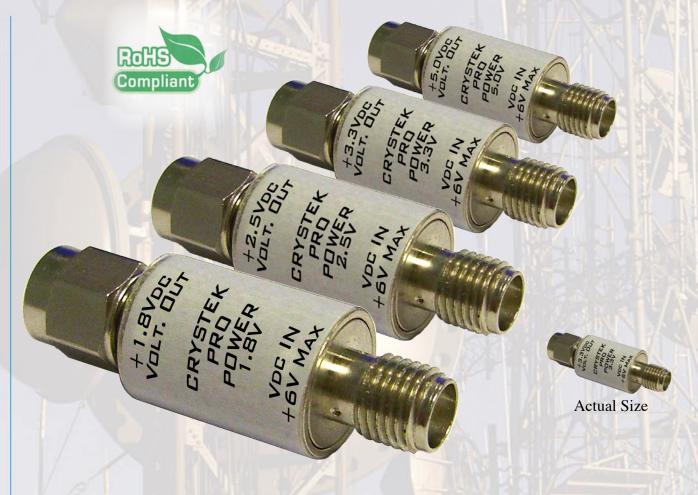

## PRO POWER IN-LINE REGULATOR

Crystek's new PRO POWER Series In-Line Regulators offer DC Voltage Regulation integrated in a rugged SMA housing. Simply connect the +6Vdc wall adapter to the female SMA side using the adapter cable and it will output clean regulated DC at the specified voltage. Available off the shelf in 1.8Vdc, 2.5Vdc, 3.3Vdc and 5.0Vdc. Perfect for Lab use.

## PRO POWER IN-LINE REGULATOR

| Part Number       | Description                                    |
|-------------------|------------------------------------------------|
| PROPOWER-1.8V     | +1.8Vdc In-Line Regulator                      |
| PROPOWER-1.8V-KIT | +1.8Vdc In-Line Regulator, Cable, Wall Adapter |
| PROPOWER-2.5V     | +2.5Vdc In-Line Regulator                      |
| PROPOWER-2.5V-KIT | +2.5Vdc In-Line Regulator, Cable, Wall Adapter |
| PROPOWER-3.3V     | +3.3Vdc In-Line Regulator                      |
| PROPOWER-3.3V-KIT | +3.3Vdc In-Line Regulator, Cable, Wall Adapter |
| PROPOWER-5.0V     | +5.0Vdc In-Line Regulator                      |
| PROPOWER-5.0V-KIT | +5.0Vdc In-Line Regulator, Cable, Wall Adapter |
| CTRAN-600         | 6Vdc (0.6A) Wall Adapter                       |
| CCADP-MM-6        | RG174 Adapter Cable, SMA/2.1mm Male/Male       |